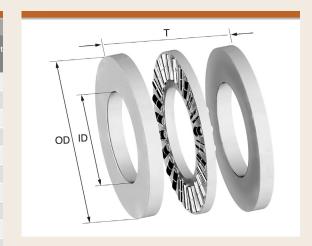

## Maximum Load. Maximum Temperature. Maximum Lubrication.

Now in catalog sizes for the first time ever.

|          | ID                        | OD                        | Dw                         | Z                  | T                 | C <sub>0a</sub>        |
|----------|---------------------------|---------------------------|----------------------------|--------------------|-------------------|------------------------|
| Part #   | Inner<br>Diameter<br>(mm) | Outer<br>Diameter<br>(mm) | Roller<br>Diameter<br>(mm) | Roller<br>Quantity | Thickness<br>(mm) | Static Capacit<br>(kN) |
| 89306-MX | 30                        | 60                        | 5.5                        | 40                 | 18                | 220                    |
| 89307-MX | 35                        | 68                        | 6                          | 42                 | 20                | 266                    |
| 89308-MX | 40                        | 78                        | 7                          | 42                 | 22                | 390                    |
| 89309-MX | 45                        | 85                        | 7.5                        | 42                 | 24                | 445                    |
| 89310-MX | 50                        | 95                        | 8                          | 40                 | 27                | 568                    |
| 89311-MX | 55                        | 105                       | 9                          | 46                 | 30                | 693                    |
| 89312-MX | 60                        | 110                       | 9                          | 50                 | 30                | 754                    |
| 89313-MX | 65                        | 115                       | 9                          | 52                 | 30                | 784                    |
| 89314-MX | 70                        | 125                       | 10                         | 52                 | 34                | 984                    |
| 89315-MX | 75                        | 135                       | 11                         | 50                 | 36                | 1,160                  |
| 89316-MX | 80                        | 140                       | 11                         | 52                 | 36                | 1,207                  |
| 89317-MX | 85                        | 150                       | 12                         | 50                 | 39                | 1,396                  |
| 89318-MX | 90                        | 155                       | 12                         | 54                 | 39                | 1,508                  |
| 89320-MX | 100                       | 170                       | 13                         | 52                 | 42                | 1,691                  |
| 89322-MX | 110                       | 190                       | 15                         | 52                 | 48                | 2,273                  |
| 89324-MX | 120                       | 210                       | 17                         | 50                 | 54                | 2,847                  |
| 89326-MX | 130                       | 225                       | 18                         | 52                 | 58                | 3,339                  |
| 89328-MX | 140                       | 240                       | 19                         | 52                 | 60                | 3,675                  |
| 89330-MX | 150                       | 250                       | 19                         | 56                 | 60                | 3,958                  |